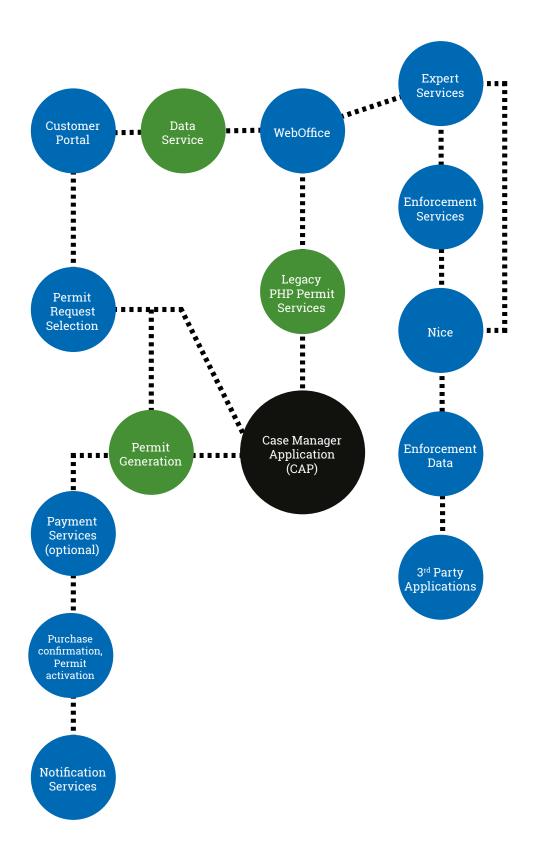

## **FLOWBIRD PERMIT**

Flowbird Permit is a web based parking solution that simplifies the management of all types of parking permits as well as customisable permit solutions.

- Minimises administration, thanks to automated permit handling.
- Aggregated statistics to monitor revenue streams.
- Permits are issued in real time.
- Customisable for different types of permits, zones and tariffs.
- Customisable internal or external permit solutions.
- View and manage all issued permits and historical changes.
- Secure web payment.
- Subscription based payment options available.

**Flowbird Permit** ensures a fast and flexible way to handle permits with a full control over revenue and statistics. A complete digital trail provides superior control of your parking operation.

**Flowbird Permit** simplifies administration and improves the issuing of permits, benefiting both issuers and motorists. Paperless permits are environmentally friendly and remove the cost of printing, distribution and fraud. Issued permits are instantly available in real time for motorists and enforcement officers which means that they are valid as soon as they are approved.

**Flowbird Permit** is customisable platform that handles all kind of permits from free guest permits that are issued on tablets to business permits only accessible on internal computers. Flowbird permit is a cloud based platform that provides access all day every day wherever your parking is located.

#### FLOWBIRD PERMIT CUSTOMER PORTAL : A USER FRIENDLY SOLUTION

- The motorist can register and manage their permits using the customer portal. The motorist will receive notifications and can easily purchase or renew permits.
- The customer portal allows the motorist to move their permit temporarily or permanently between cars, for example when their car is at maintenance or has been sold.
- If anything is unclear a discussion box is used to communicate with the operator.
- The portal can send notifications and reminders to the motorist